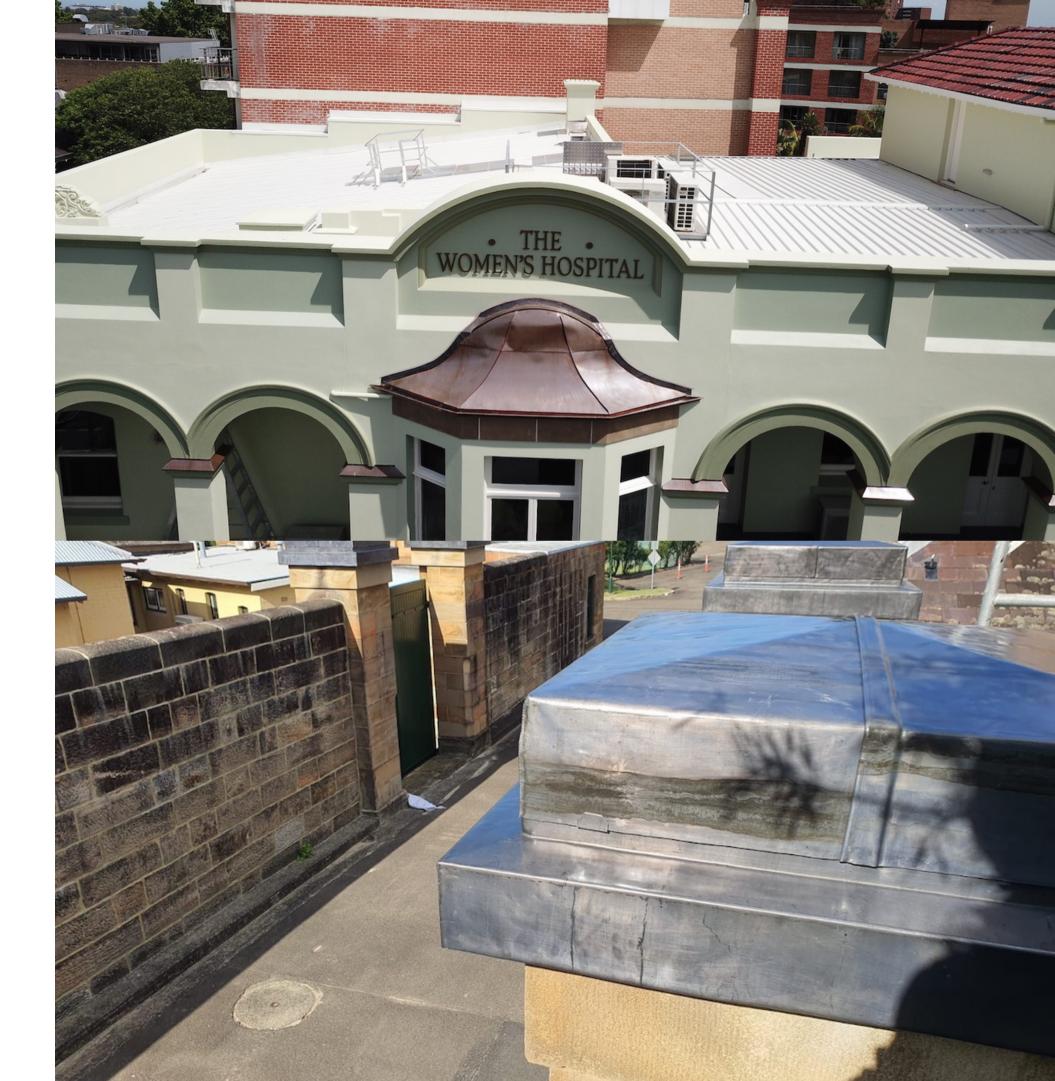

.

Here's a lead bull nose to help add & restore to the original metal roof on this traditional standing home in Woolwich.

# Feature Project The Womens Hospital on Crown - Lead & Copper Installs

Adina



#### Lead Concave

Lead roofs and flashing have added prestige to buildings for centuries and still add a touch of first class roofing that no modern material can. Here's a great example of the beautiful contrast between lead, slate & Copper in Balmain.



## Require Project

#### NAVY Base, Sydney NSW - Welsh Slate, Lead & Copper installs.



#### Contact us today for your free lead roof report...

Location 20 Ethel Avenue, Brookvale 2100

Email kyle@heritageleadroofing.com

Mobile 0451 399 226

Website www.heritageleadroofing.com

Socials https://linktr.ee/heritageslateroofing.com.au