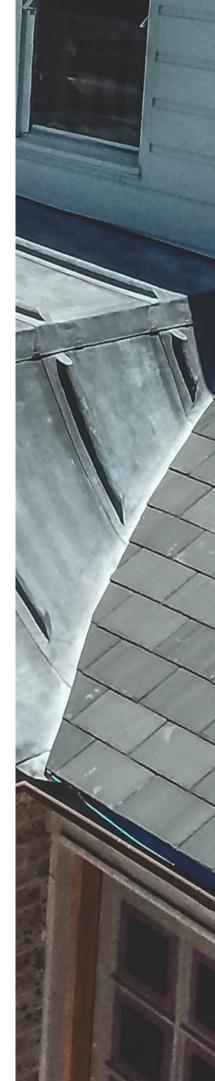

#### Lead Concave

Lead roofs and flashing have added prestige to buildings for centuries and still add a touch of first class roofing that no modern material can. Here's a great example of the beautiful contrast between lead, slate & Copper in Balmain.