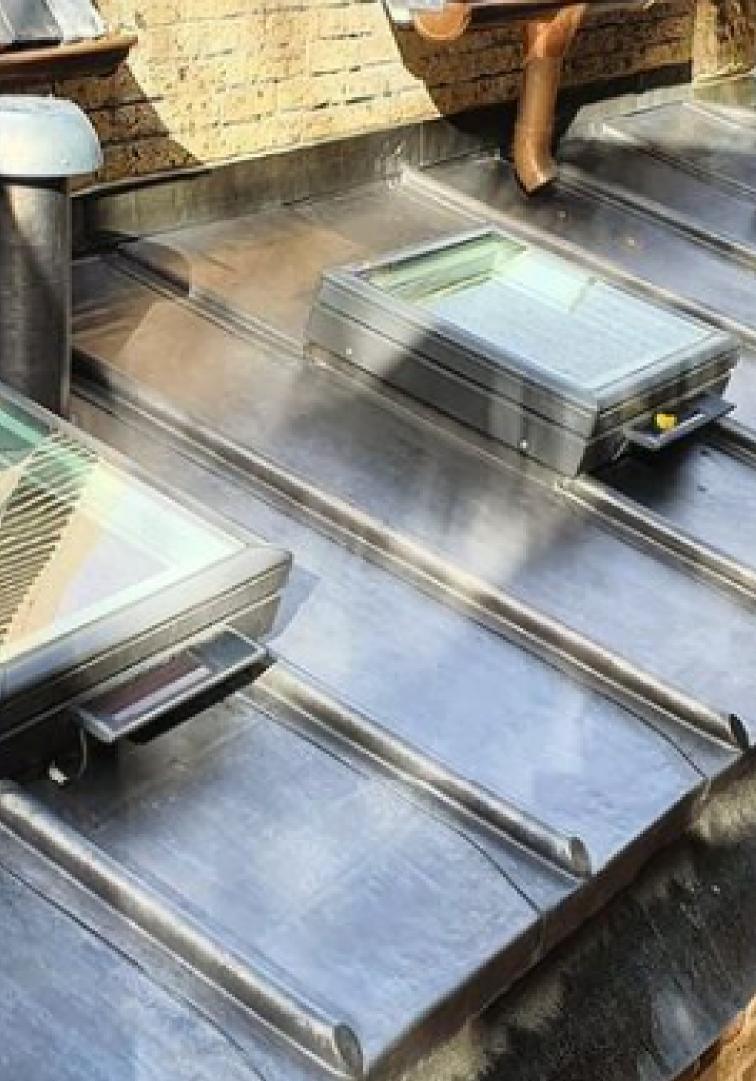

#### Lead Ridges

The many lead features installed by our team perfectly compliment the beautifully warm natural colour of a cedar shingle roof. Two materials that now lay perfectly in harmony. How about the view to go with it!

Brilliant stuff.

In house custom lead detail flashing made for this newly restored turret at the Presbyterian' Ladies College (PLC) in Croydon. A beautiful restoration job that is now depicted as the focal point of the school.