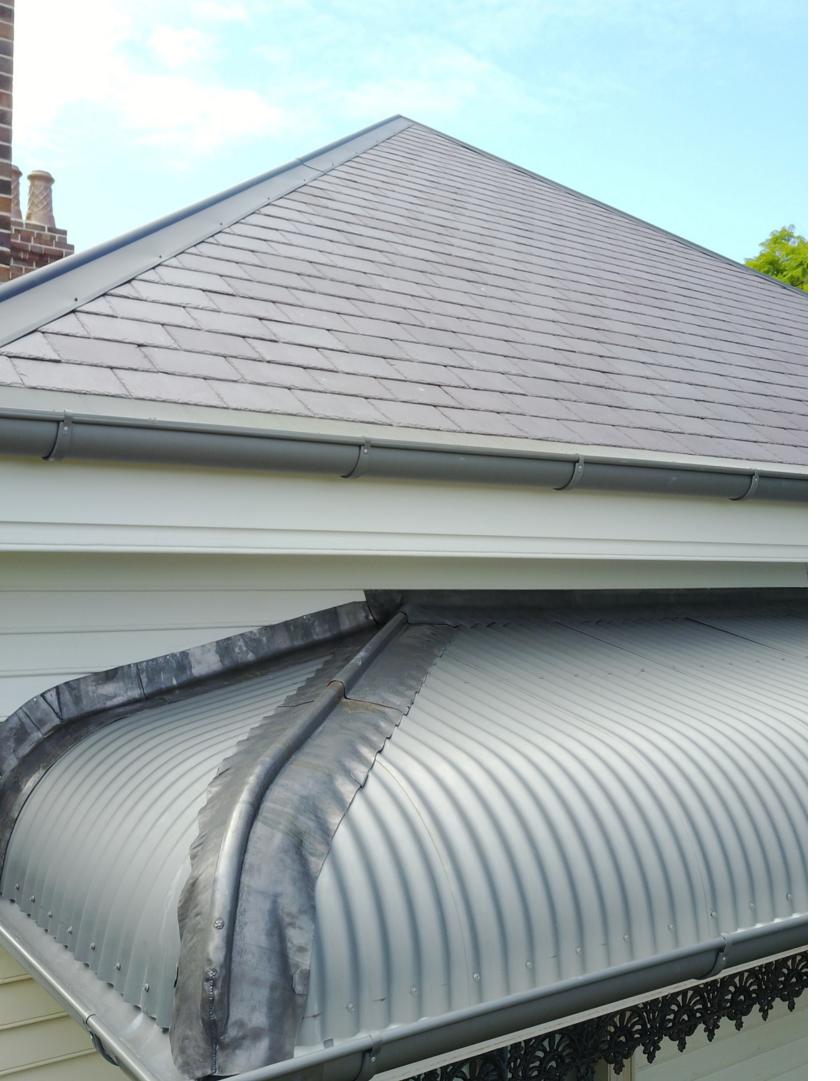

#### Bull Nose

The dedicated lead roofers are all traditionally trained in the dying art of lead roofing. Generations have passed down the knowledge of this classic roofing technique.

The team have a combined roofing experience of over 20 years passed from generation to generation of family members.

Here's a lead bull nose to help add & restore to the original metal roof on this traditional standing home in Woolwich.