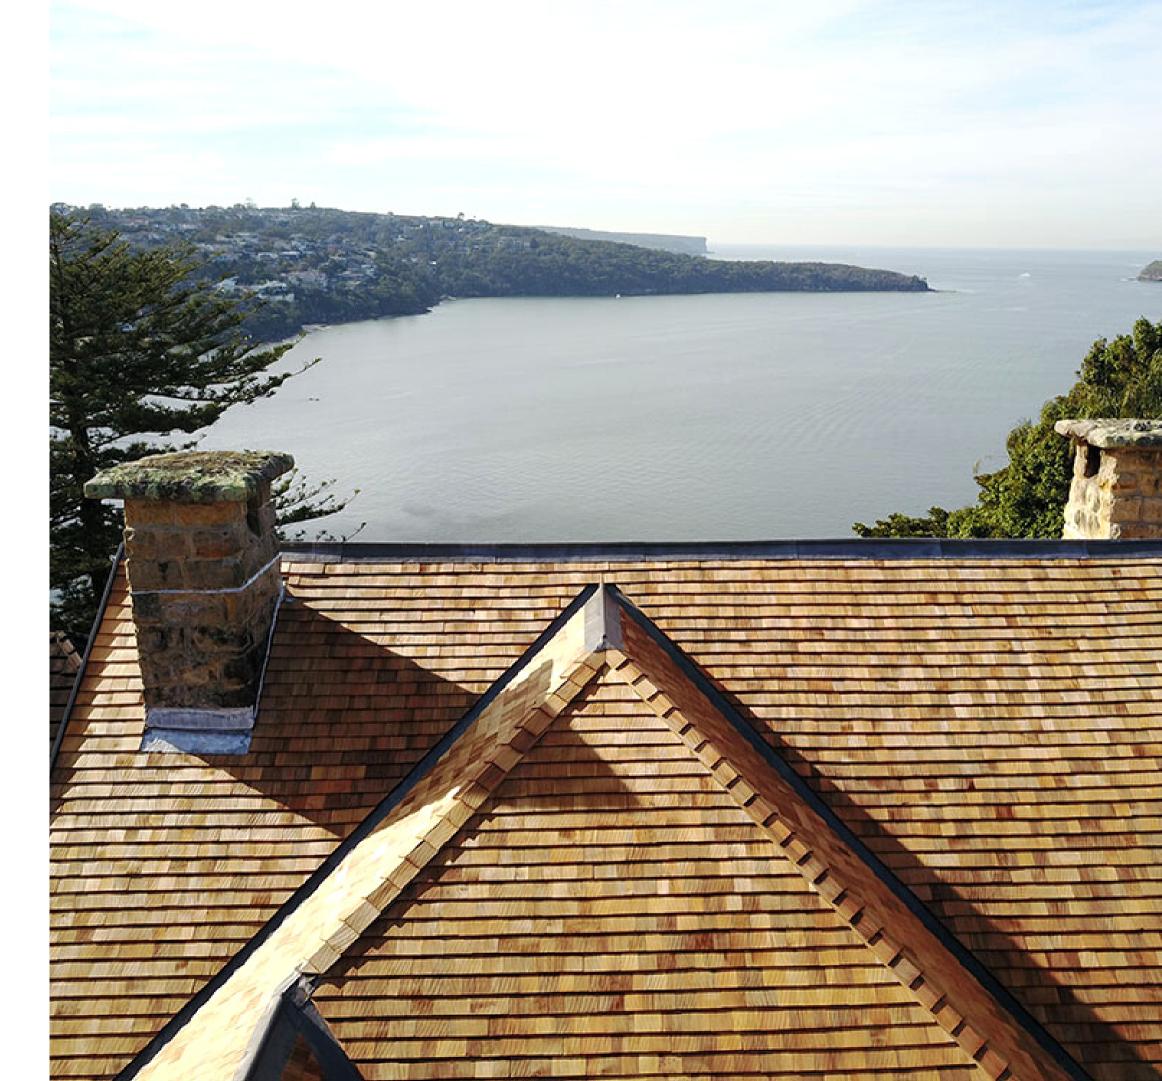

#### Lead Ridges

The many lead features installed by our team perfectly compliment the beautifully warm natural colour of a cedar shingle roof. Two materials that now lay perfectly in harmony. How about the view to go with it!