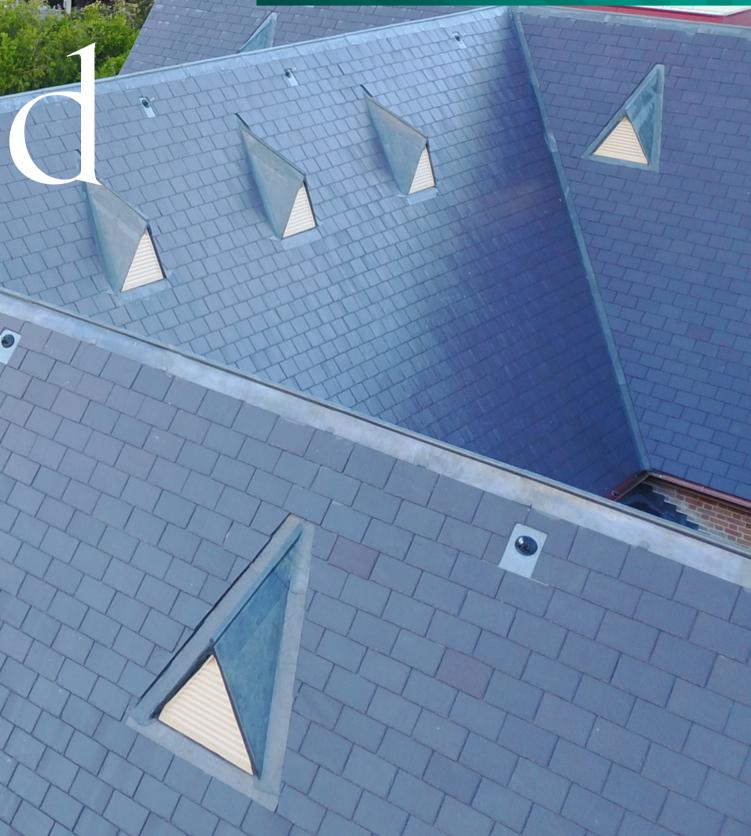

#### Lead Ridges

The many lead features installed by our team perfectly compliment the beautifully warm natural colour of a cedar shingle roof. Two materials that now lay perfectly in harmony. How about the view to go with it!

Brilliant stuff.

In house custom lead detail flashing made for this newly restored turret at the Presbyterian' Ladies College (PLC) in Croydon. A beautiful restoration job that is now depicted as the focal point of the school.