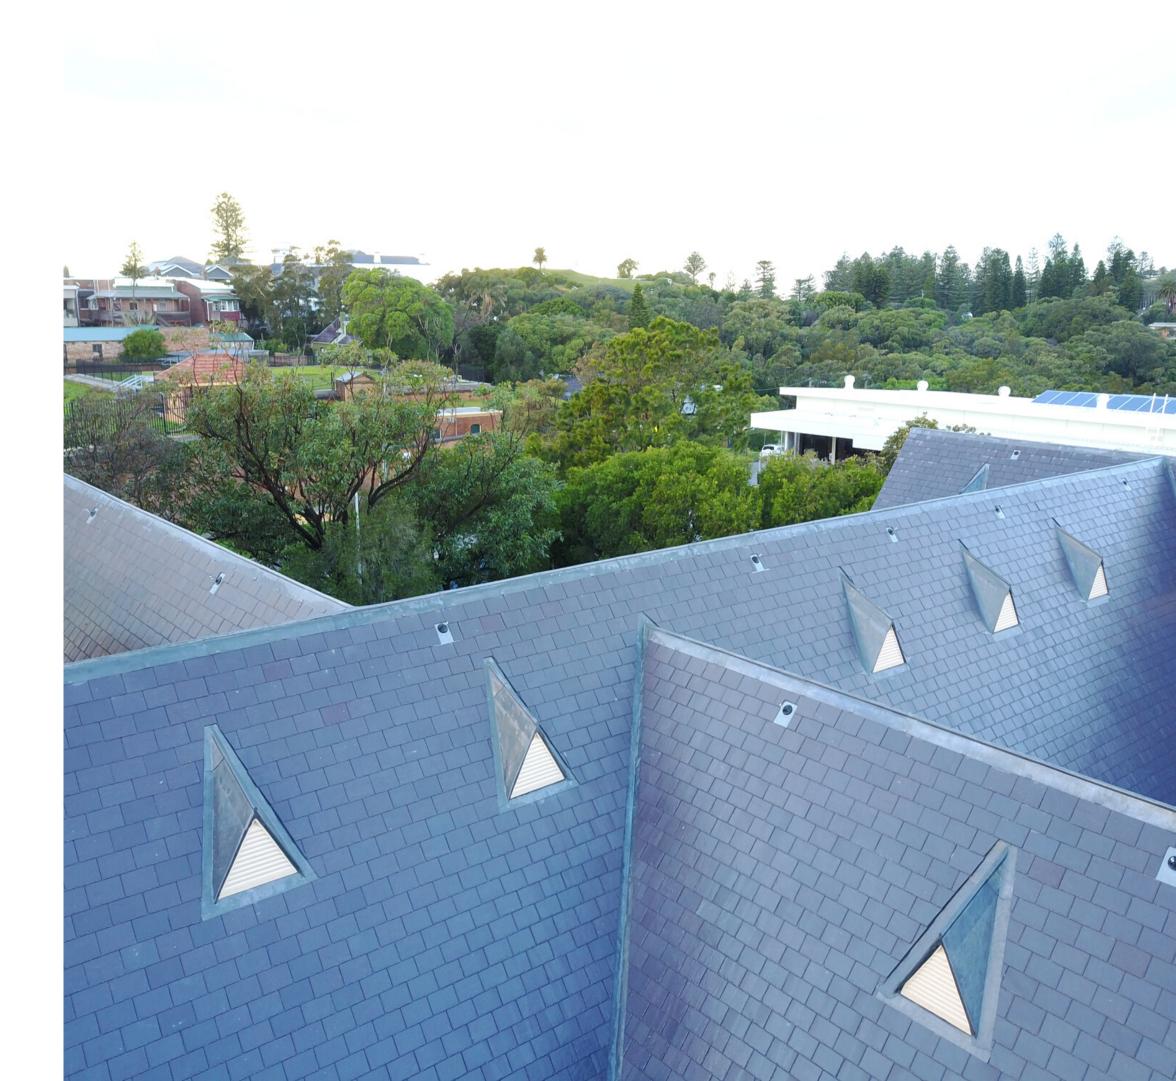

#### Lead Turrets

A special job for Newcastle East Primary School. A combination of Welsh slate & various lead components restoring this beautiful heritage building back to it's former glory.

## Feature Project

Newcastle East Public School - Welsh State, Lead & Copper