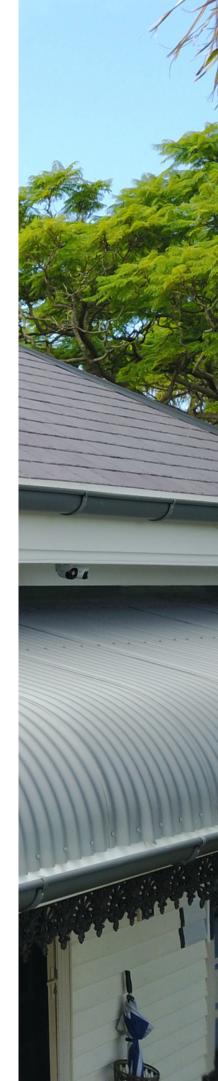

Here's a lead bull nose to help add & restore to the original metal roof on this traditional standing home in Woolwich.