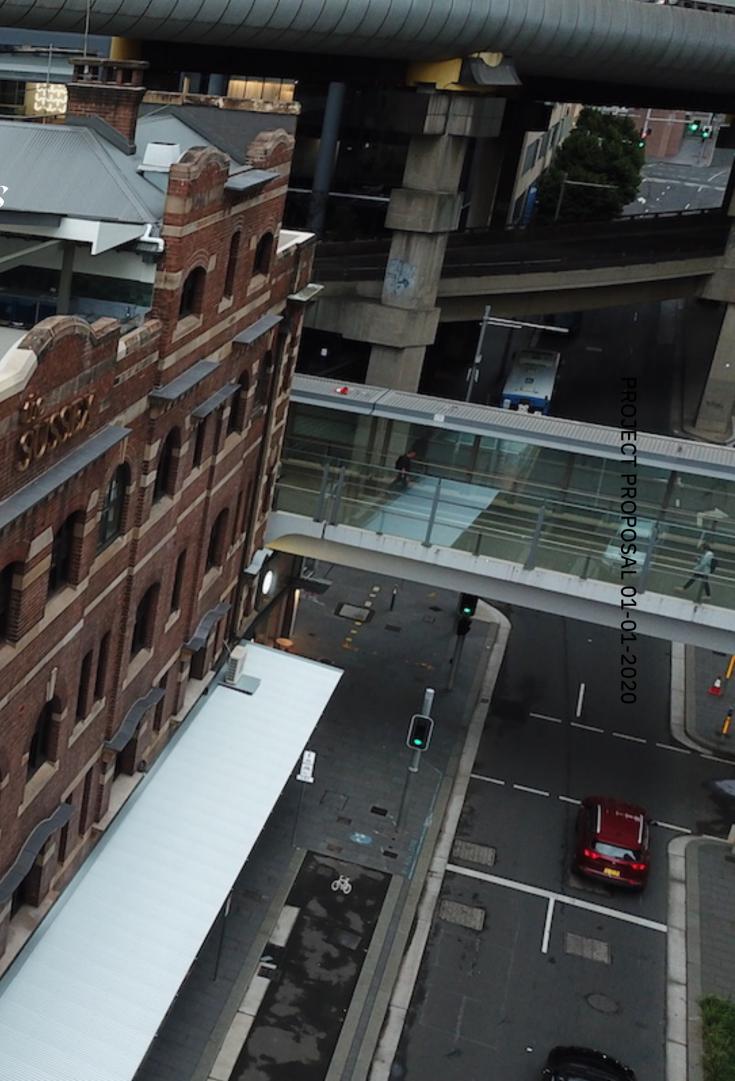

nd old."

- Tania Grippi, Woolwich Project





We offer a cost effective, long lasting lead roofing solutions including: • New lead roofs • lead flashings • lead box gutters lead roll top ridge and all other aspects at competitive rates.



#### Lead Ridges

The many lead features installed by our team perfectly compliment the beautifully warm natural colour of a cedar shingle roof. Two materials that now lay perfectly in harmony. How about the view to go with it!

Brilliant stuff.





In house custom lead detail flashing made for this newly restored turret at the Presbyterian' Ladies College (PLC) in Croydon. A beautiful restoration job that is now depicted as the focal point of the school.

#### Lead Flashings

## Reature Project

The Sussex Hotel, Sydney CBD - Lead & Copper Installs



#### Lead Turrets

A special job for Newcastle East Primary School. A combination of Welsh slate & various lead components restoring this beautiful heritage building back to it's former glory.



## Feature Project

Newcastle East Public School - Welsh State, Lead & Copper





#### Bull Nose

The dedicated lead roofers are all traditionally trained in the dying art of lead roofing. Generations have passed down the knowledge of this classic roofing technique.

The team have a combined roofing experience of over 20 years passed from generation to generation of family members.

Here's a lead bull nose to help add & restore to the original metal roof on this traditional standing home in Woolwich.

# Feature Project The Womens Hospital on Crown - Lead & Copper Installs

Adina



#### Lead Co