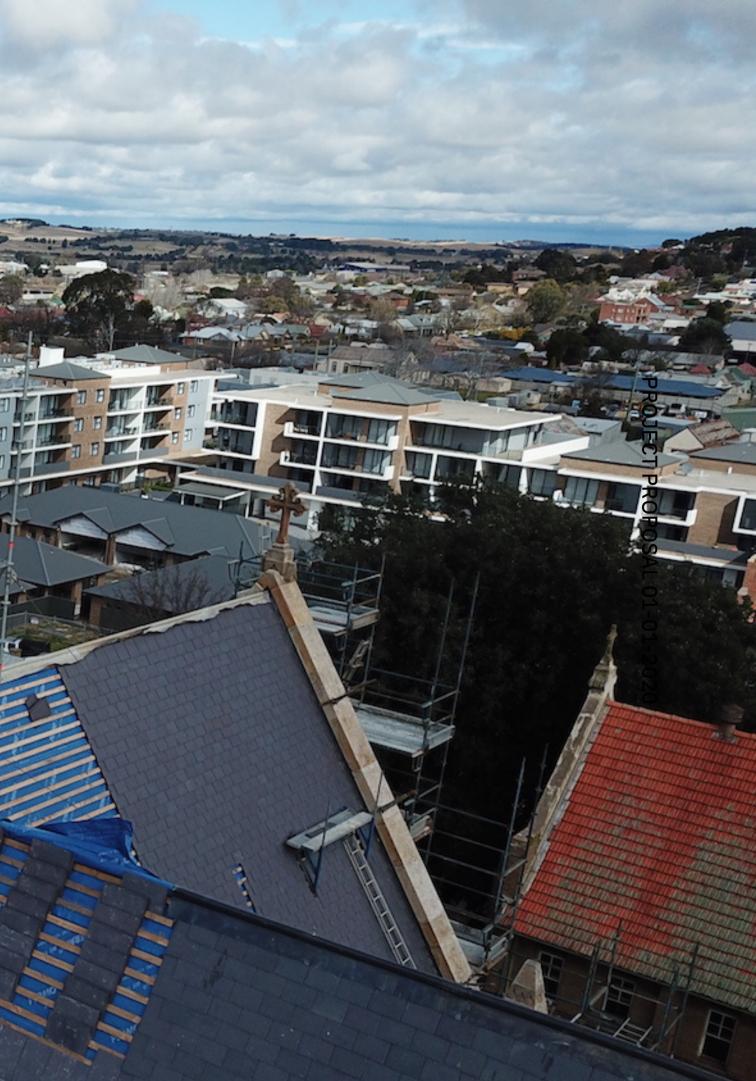

# Fedture Project

Sts Peters & Paul Old Cathedral, Goulburn Welsh Slate, Lead & Copper (Ongoing)