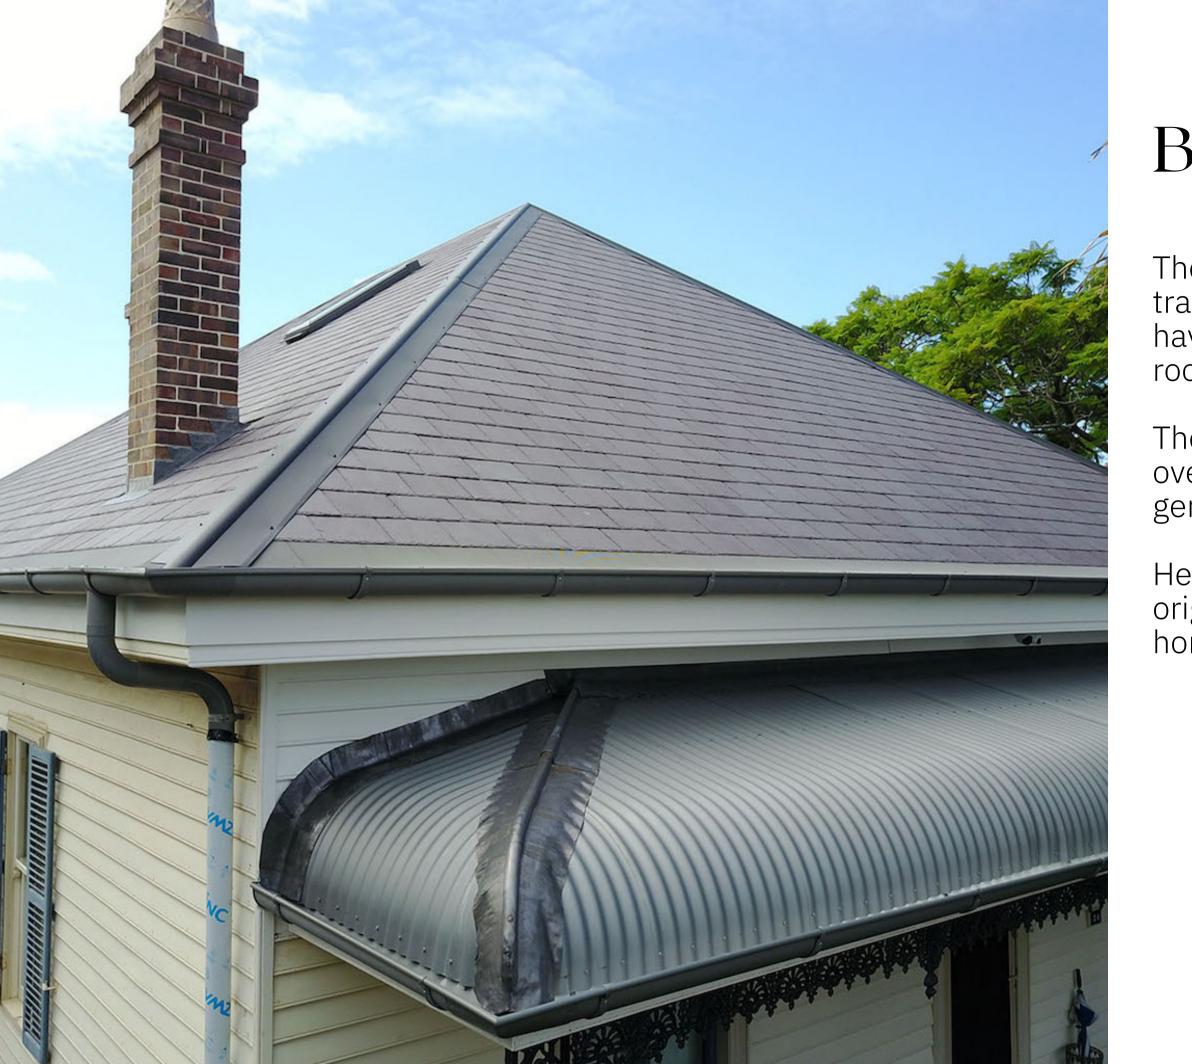

#### Bull Nose

The dedicated lead roofers are all traditionally trained in the dying art of lead roofing. Generations have passed down the knowledge of this classic roofing technique.

The team have a combined roofing experience of over 20 years passed from generation to generation of family members.

Here's a lead bull nose to help add & restore to the original metal roof on this traditional standing home in Woolwich.