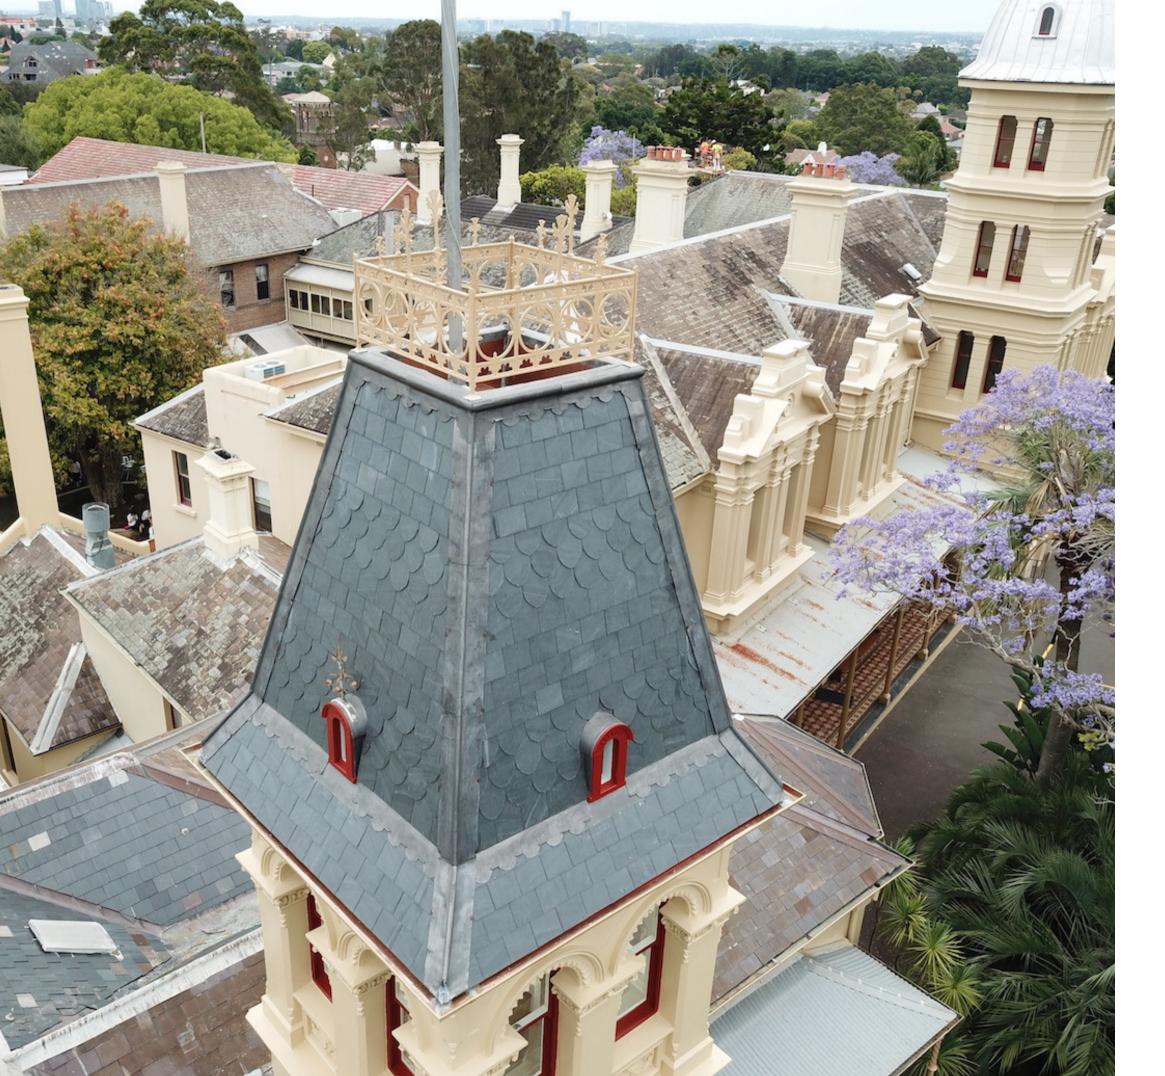

Brilliant stuff.

In house custom lead detail flashing made for this newly restored turret at the Presbyterian' Ladies College (PLC) in Croydon. A beautiful restoration job that is now depicted as the focal point of the school.

#### Lead Turrets

A special job for Newcastle East Primary School. A combination of Welsh slate & various lead components restoring this beautiful heritage building back to it's former glory.

## Feature Project

Newcastle East Public School - Welsh State, Lead & Copper