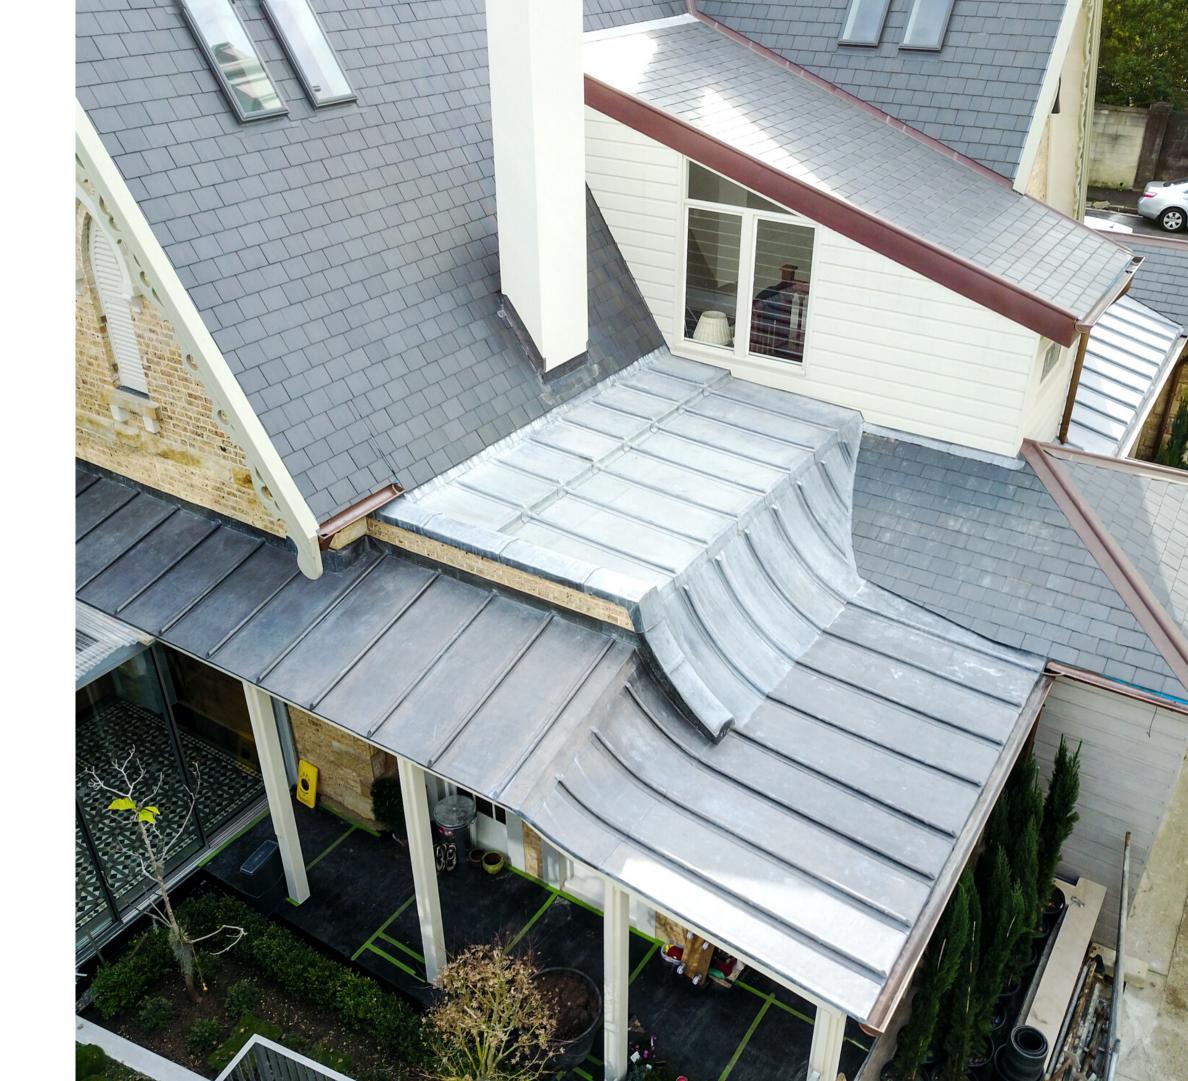

#### Lead Concave

Lead roofs and flashing have added prestige to buildings for centuries and still add a touch of first class roofing that no modern material can. Here's a great example of the beautiful contrast between lead, slate & Copper in Balmain.