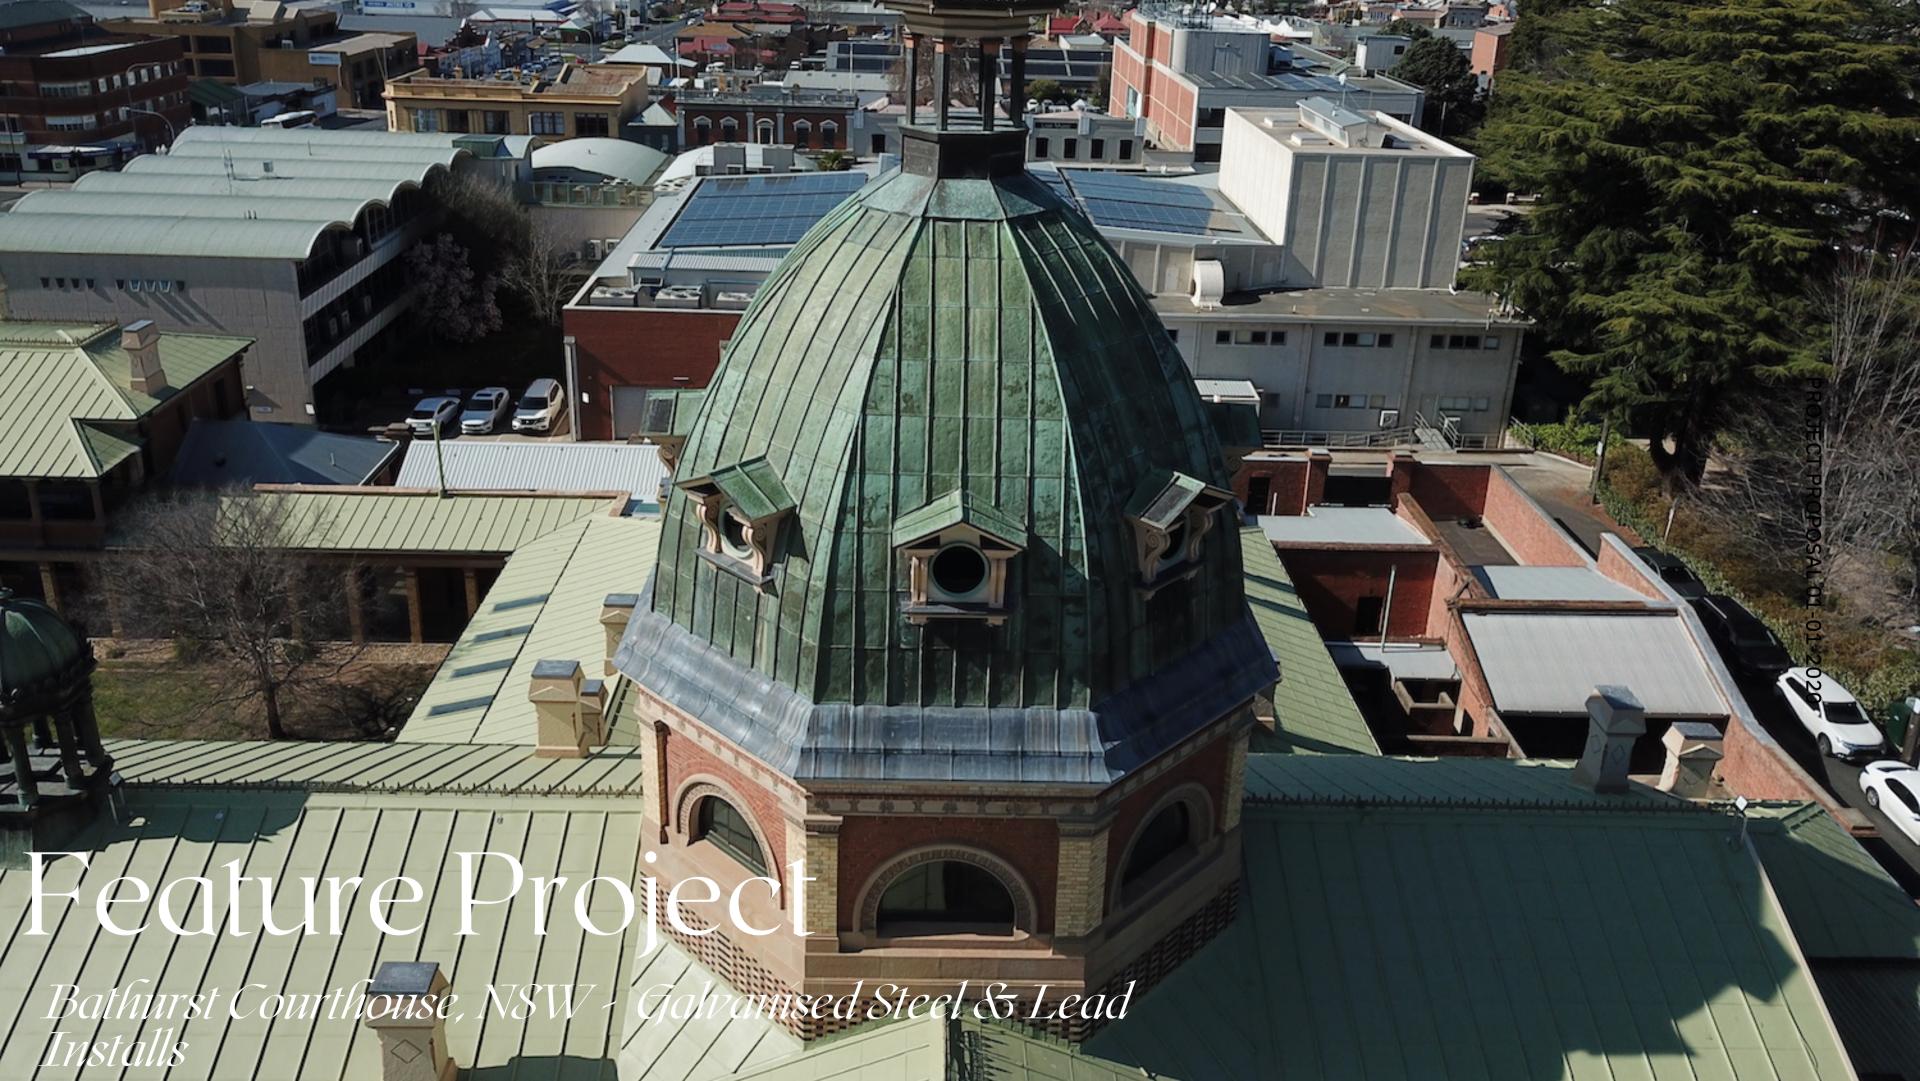

# Fedture Project

Sts Peters & Paul Old Cathedral, Goulburn Welsh Slate, Lead & Copper (Ongoing)