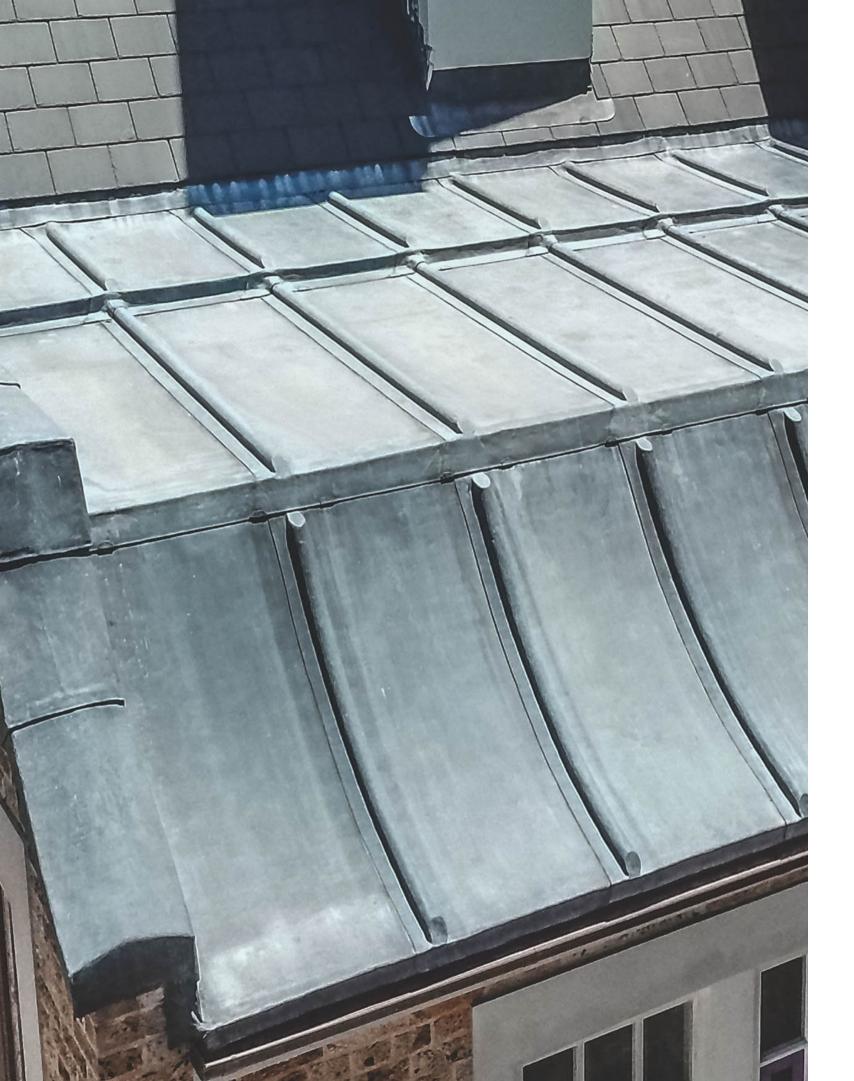

#### Lead Concave

Lead roofs and flashing have added prestige to buildings for centuries and still add a touch of first class roofing that no modern material can. Here's a great example of the beautiful contrast between lead, slate & Copper in Balmain.