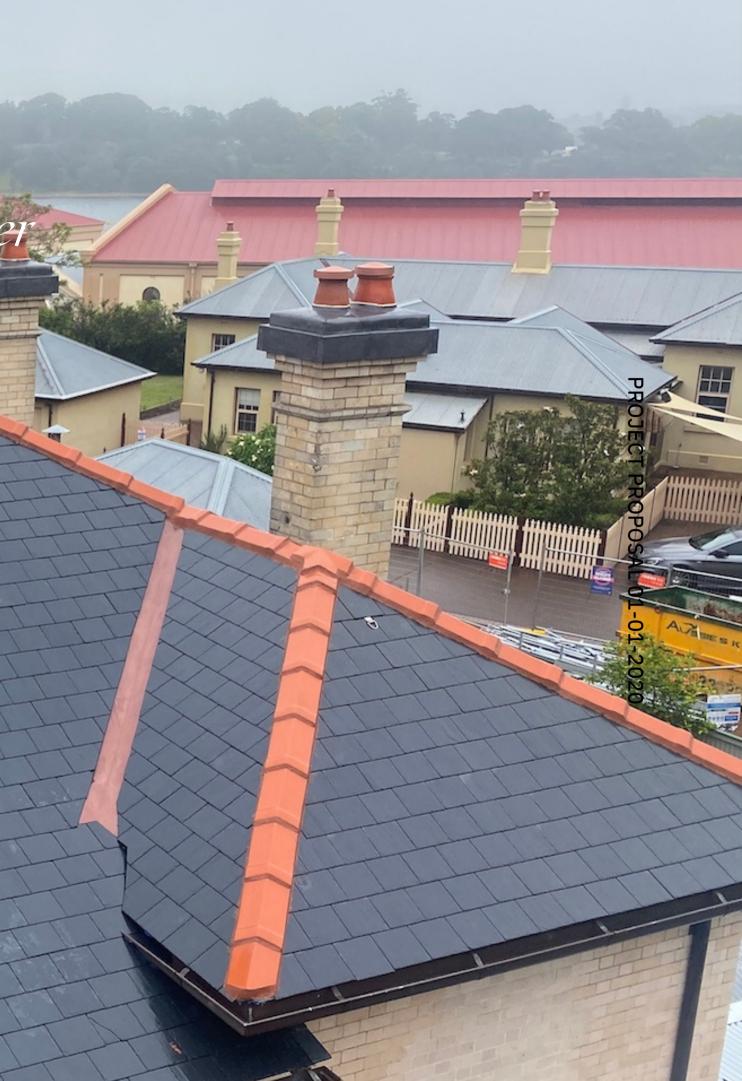

traditionally trained in the dying art of lead roofing. Generations have passed down the knowledge of this classic roofing technique.

The team have a combined roofing experience of over 20 years passed from generation to generation of family members.

Here's a lead bull nose to help add & restore to the original metal roof on this traditional standing home in Woolwich.

# Feature Project The Womens Hospital on Crown - Lead & Copper Installs

Adina



#### Lead Concave

Lead roofs and flashing have added prestige to buildings for centuries and still add a touch of first class roofing that no modern material can. Here's a great example of the beautiful contrast between lead, slate & Copper in Balmain.



## Require Project

#### NAVY Base, Sydney NSW - Welsh Slate, Lead & Copper installs.



#### Contact us today for your free lead roof report...

Location 20 Ethel Avenue, Brookvale 2100

Email kyle@heritageleadroofing.com

Mobile 0451 399 226

Website www.heritageleadroofing.com

Socials https://linktr.ee/heritageslateroofing.com.au