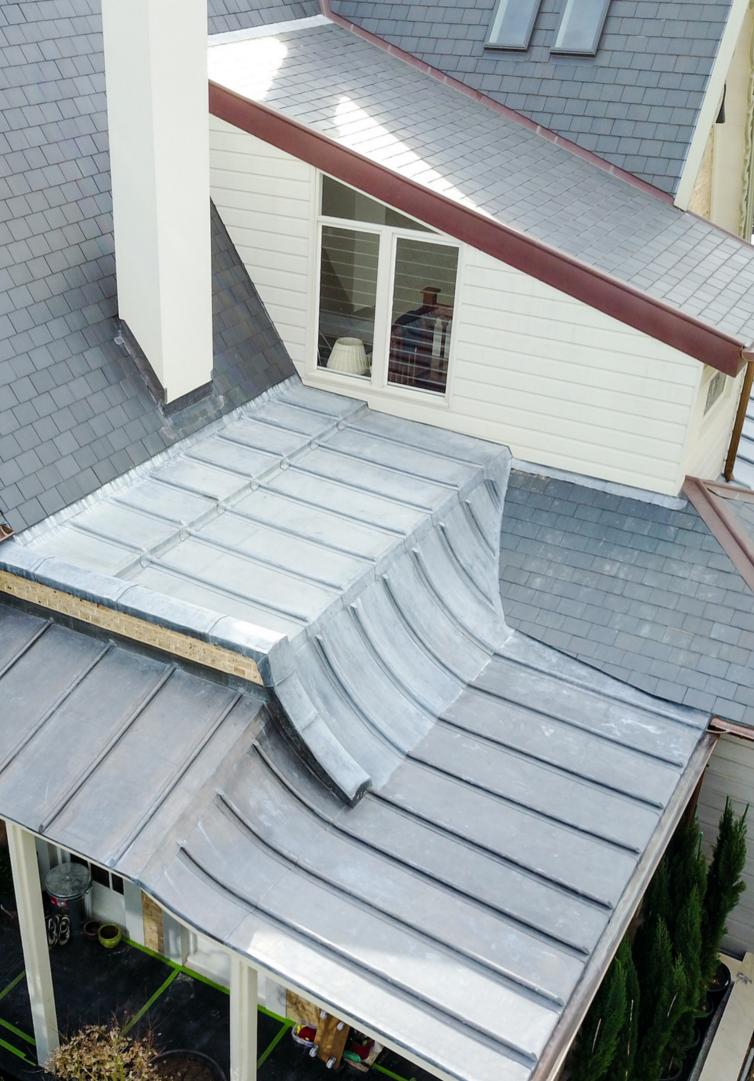

#### Lead Concave

Lead roofs and flashing have added prestige to buildings for centuries and still add a touch of first class roofing that no modern material can. Here's a great example of the beautiful contrast between lead, slate & Copper in Balmain.