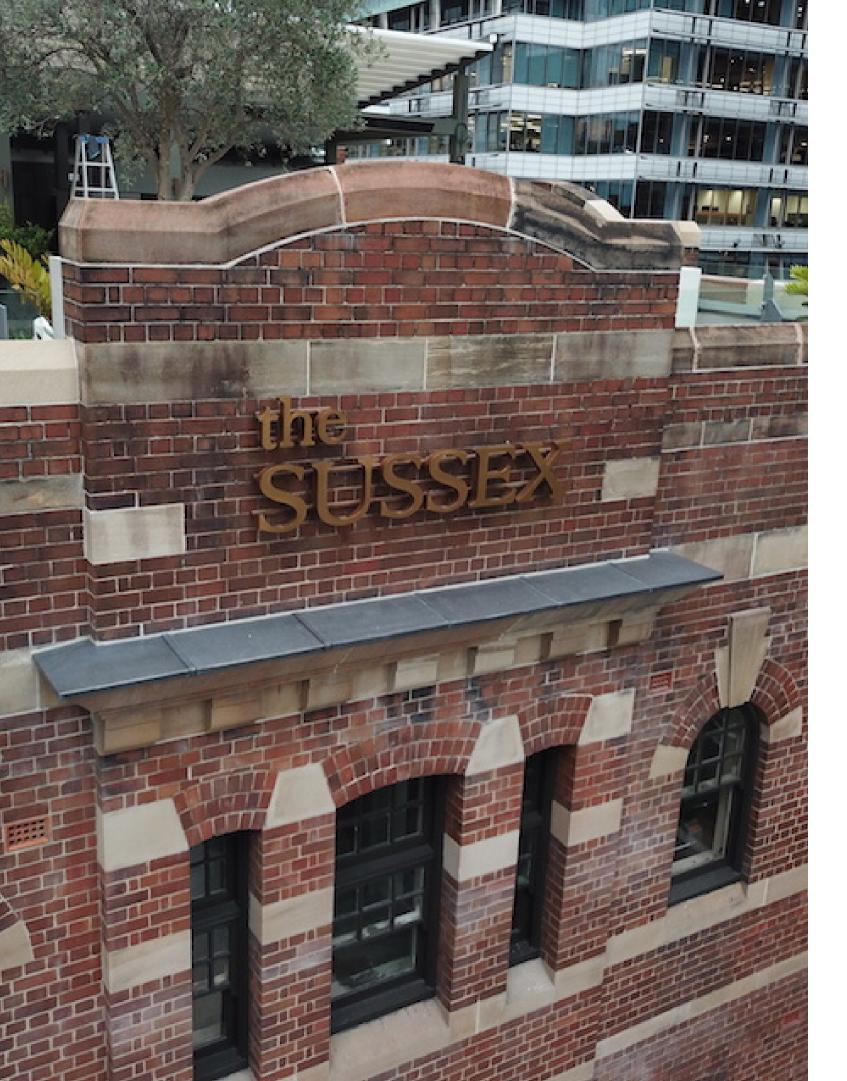

raceful choice for any

• It's Recyclability. In an age where sustainability is of extreme importance, the recyclable nature

• Everything can be made in house by our





"Kyle and his team performed an amazing transformation that attracts comments daily from passers by and visitors. Everything was achievable - he went above and beyond with incorporating detailed lead roofing, slate tiling and copper spines and gutters, all working together perfectly."

- Malcolm Day, Balmain Project





"The end result is spectacular, a talking point in our neighbourhood and has made our family immensely proud. This has been a challenging feat in that utmost attention to detail and skill as been warranted to achieve a harmonious and elegant marriage of new and old."

- Tania Grippi, Woolwich Project





We offer a cost effective, long lasting lead roofing solutions including: • New lead roofs • lead flashings • lead box gutters lead roll top ridge and all other aspects at competitive rates.



#### Lead Ridges

The many lead features installed by our team perfectly compliment the beautifully warm natural colour of a cedar shingle roof. Two materials that now lay perfectly in harmony. How about the view to go with it!

Brilliant stuff.





In house custom lead detail flashing made for this newly restored turret at the Presbyterian' Ladies College (PLC) in Croydon. A beautiful restoration job that is now depicted as the focal point of the school.

#### Lead Flashings

## Reature Project

The Sussex Hotel, Sydney CBD - Lead & Copper Installs



#### Lead Turrets

A special job for Newcast